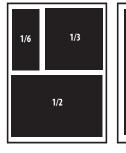

full

1/3

| LOCATION                      | SIZE   | PRICE PER AD PER ISSUE - CDN\$                  |                     |          |
|-------------------------------|--------|-------------------------------------------------|---------------------|----------|
| ALL COLOUR                    |        | 1 issue                                         | 2 issues            | 3 issues |
| BACK COVER                    | FULL   | \$3300                                          | \$3200              | \$3100   |
| INSIDE COVERS / PG 3          | FULL   | \$2600                                          | \$2500              | \$2400   |
| INSIDE PAGES                  | FULL   | \$2200                                          | \$2100              | \$2000   |
| There is a 10%                | 2/3    | \$1800                                          | \$1700              | \$1600   |
| charge for special            | 1/2    | \$1300                                          | \$1200              | \$1100   |
| placement<br>on inside pages. | 1/3    | \$900                                           | \$850               | \$800    |
| on inside pages.              | 1/4    | \$700                                           | \$650               | \$600    |
|                               | 1/6    | \$500                                           | \$450               | \$400    |
|                               | 1/12   | \$300                                           | \$250               | \$200    |
| CLASSIFIED                    |        | 50 words \$100 (min.)                           |                     |          |
| WEB ONLY                      | BANNER | \$600 per year ( <mark>\$35 change fee</mark> ) |                     |          |
| WEB ONLY                      | SQUARE | \$400 per yea                                   | r (\$35 change fee) |          |

| AD SIZES              | WIDTH      | HEIGHT     |
|-----------------------|------------|------------|
| Full page (live area) | 8-1/2 in.  | 11 in.     |
| 1/2 horizontal        | 8-1/2      | 5-1/2      |
| 2/3 vertical          | 5-1/2      | 11         |
| 1/3 vertical          | 2-3/4      | 11         |
| square                | 5-1/2      | 5-1/2      |
| horizontal            | 8-1/2      | 3-1/2      |
| 1/4 square            | 4          | 5-1/2      |
| 1/6 vertical          | 2-3/4      | 5-1/2      |
| horizontal            | 5-1/2      | 2-3/4      |
| 1/12                  | 2-3/4      | 2-3/4      |
| Web–Banner Ad         | 728 pixels | 90 pixels  |
| Web–Square Ad         | 340 pixels | 283 pixels |