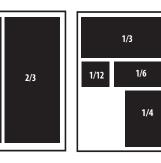

| AD SIZES              | WIDTH      | HEIGHT     |
|-----------------------|------------|------------|
| Full page (live area) | 8-1/2 in.  | 11 in.     |
| 1/2 horizontal        | 8-1/2      | 5-1/2      |
| 2/3 vertical          | 5-1/2      | 11         |
| 1/3 vertical          | 2-3/4      | 11         |
| square                | 5-1/2      | 5-1/2      |
| horizontal            | 8-1/2      | 3-1/2      |
| 1/4 square            | 4          | 5-1/2      |
| 1/6 vertical          | 2-3/4      | 5-1/2      |
| horizontal            | 5-1/2      | 2-3/4      |
| 1/12                  | 2-3/4      | 2-3/4      |
| Web–Banner Ad         | 728 pixels | 90 pixels  |
| Web–Square Ad         | 340 pixels | 283 pixels |